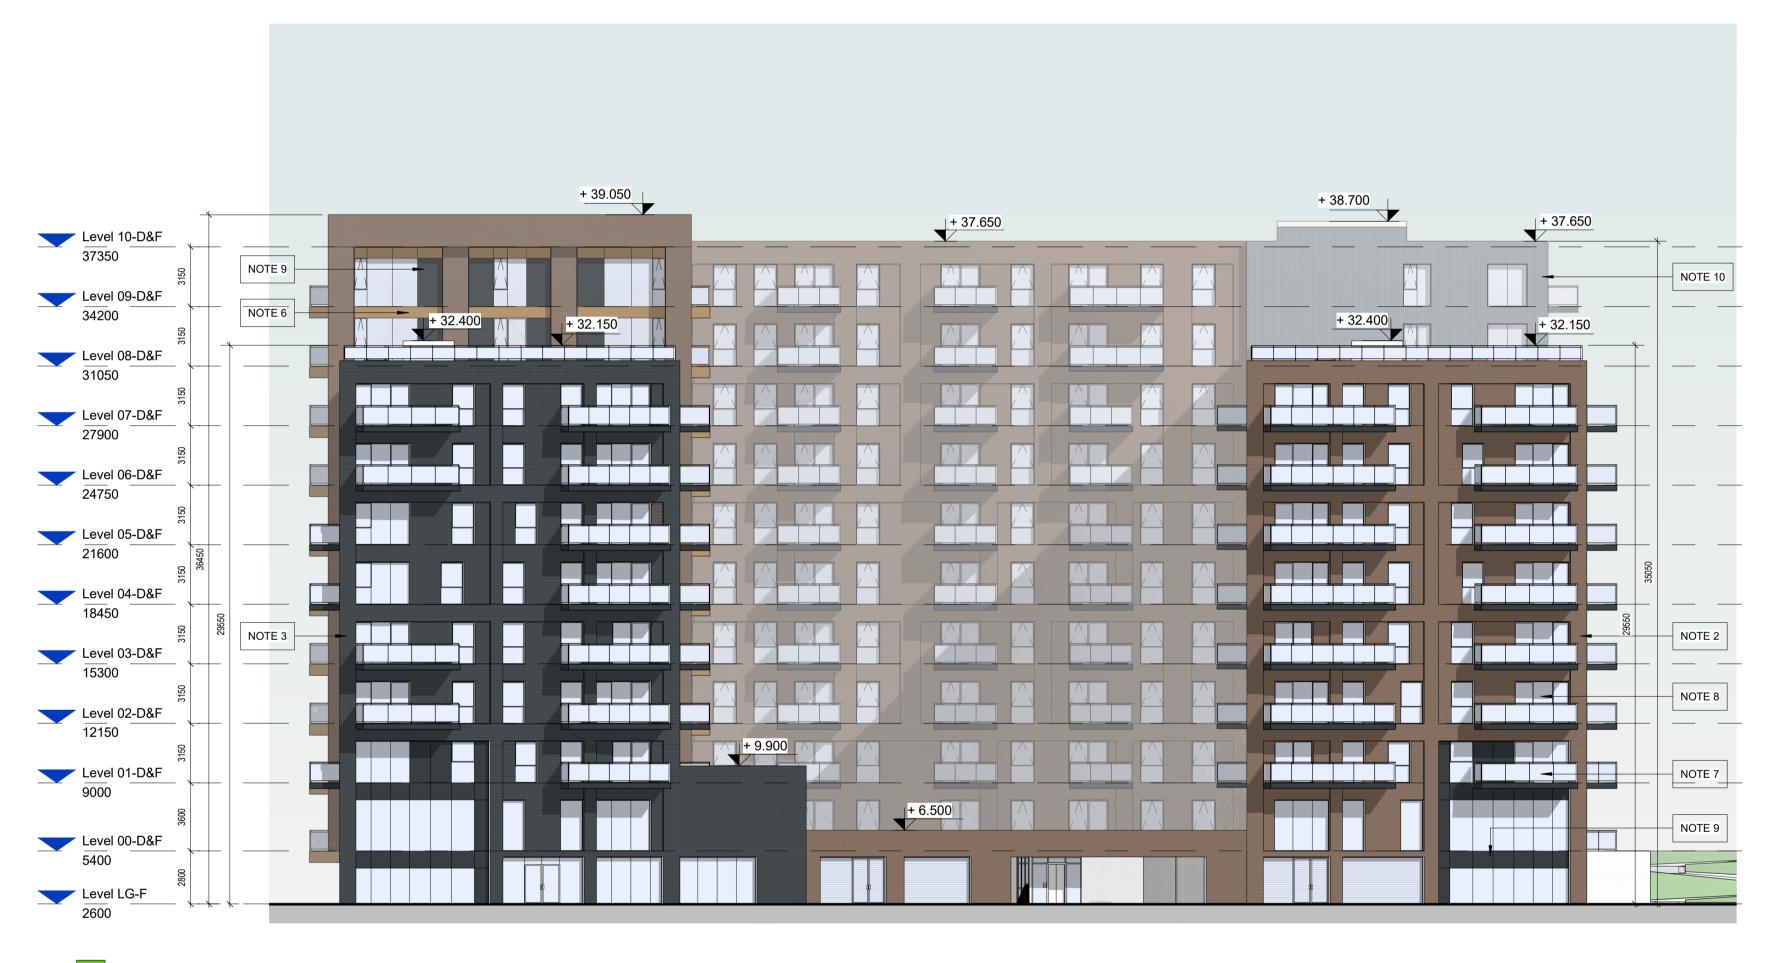

1 BLOCK F-SOUTH ELEVATION
1: 200

THE COPYRIGHT OF THIS DRAWING IS VESTED WITH CW O'BRIEN ARCHITECTS LIMITED AND MUST NOT BE COPIED OR REPRODUCED WITHOUT THE CONSENT OF THE COMPANY.

FIGURED DIMENSIONS ONLY TO BE TAKEN FROM THIS DRAWING. DO NOT SCALE.

ALL CONTRACTORS MUST VISIT THE SITE AND BE RESPONSIBLE FOR CHECKING ALL SETTING OUT DIMENSIONS AND NOTIFYING THE ARCHITECT OF ANY DISCREPANCIES PRIOR TO ANY MANUFACTURE OR CONSTRUCTION WORK.

NOTES:

| 11012 1.                                                                                          |            |
|---------------------------------------------------------------------------------------------------|------------|
| PROPOSED FINISH: SELECTED WHITE STONE FINISH.                                                     | <b>0</b> N |
| REFER TO DESIGN STATEMENT FOR MORE INFORMATION NOTE 2:                                            | JN.        |
| PROPOSED FINISH: SELECTED BROWN BRICK FINISH.                                                     |            |
| REFER TO DESIGN STATEMENT FOR MORE INFORMATION                                                    | ON .       |
| NOTE 3:                                                                                           |            |
| PROPOSED FINISH: SELECTED DARK GREY BRICK FINIS                                                   |            |
| REFER TO DESIGN STATEMENT FOR MORE INFORMATION                                                    | JN.        |
| NOTE 4:                                                                                           | 011        |
| PROPOSED FINISH: SELECTED LIGHT GREY BRICK FINI<br>REFER TO DESIGN STATEMENT FOR MORE INFORMATION |            |
| NOTE 5:                                                                                           | JIV.       |
| PROPOSED FINISH: SELECTED WHITE BRICK FINISH.                                                     |            |
| REFER TO DESIGN STATEMENT FOR MORE INFORMATION                                                    | ON.        |
| NOTE 6:                                                                                           |            |
| PROPOSED FINISH: SELECTED METAL FINISH - BRONZE                                                   |            |
| REFER TO DESIGN STATEMENT FOR MORE INFORMATION                                                    | ON.        |
| NOTE 7:<br>PROPOSED GLASS BALCONY FINISH :                                                        |            |
| REFER TO DESIGN STATEMENT FOR MORE INFORMATION                                                    | ON.        |
| INCLUDING BRONZE FINISH TO FACE OF BALCONY DEC                                                    |            |
| NOTE 8:                                                                                           |            |
| PROPOSED FINISH: CHARCOAL POWER-COATED ALUM                                                       | INIUM      |
| / PVC FRAME WINDOWS / DOORS.                                                                      |            |
| NOTE 9:<br>PROPOSED DARK SPANDREL PANEL FINISH :                                                  |            |
| REFER TO DESIGN STATEMENT FOR MORE INFORMATION                                                    | ON         |
| NOTE 10:                                                                                          | J. 1.      |

PROPOSED FINISH: SELECTED LIGHT GREY ALUMINUM VERTICAL FRAME FINISH.
REFER TO DESIGN STATEMENT FOR MORE INFORMATION.

| P06 | 28/03/2022 | ISSUED FOR PLANNING     | EB        |
|-----|------------|-------------------------|-----------|
| P05 | 25/03/2022 | ISSUED FOR PLANNING     | EB        |
| P04 | 07/03/2022 | ISSUED FOR REVIEW       | EB        |
| P03 | 25/02/2022 | ISSUED FOR PLANNING     | EB        |
| P02 | 08/10/2021 | ISSUED FOR PRE-PLANNING | EB        |
| P01 | 24/09/2021 | ISSUED FOR REVIEW       | EB        |
| Rev | Date       | Description             | Issued By |
|     |            |                         |           |